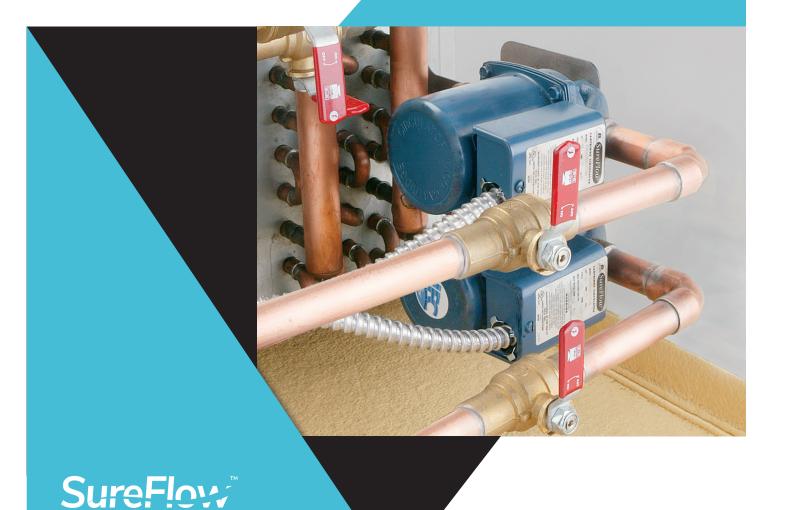

### **Saves Money**

SureFlow Systems provide 4-pipe performance with 2 installed pipes or 2-pipe performance with 1 installed pipe. Installed piping cost and labor are reduced by up to 40 percent which benefits both new construction and renovation projects.

#### Plug and Play Simple

SureFlow Systems are contractor friendly since they are easy to install and are self-balancing, reducing construction cost and time.

#### **Fewer Moving Parts**

Zone controls along with their springs and gears, as well as water balancing valves and test ports are eliminated, thereby reducing the owner's cost of maintenance.