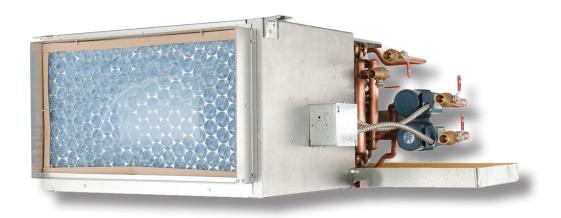

### **Saves Money**

SureFlow Systems provide 4-pipe performance with 2 installed pipes or 2-pipe performance with 1 installed pipe. Installed piping cost and labor are reduced by up to 40 percent which benefits both new construction and renovation projects.

#### Plug and Play Simple

SureFlow Systems are contractor friendly since they are easy to install and are self-balancing, reducing construction cost and time.

#### **Fewer Moving Parts**

Zone controls along with their springs and gears, as well as water balancing valves and test ports are eliminated, thereby reducing the owner's cost of maintenance.